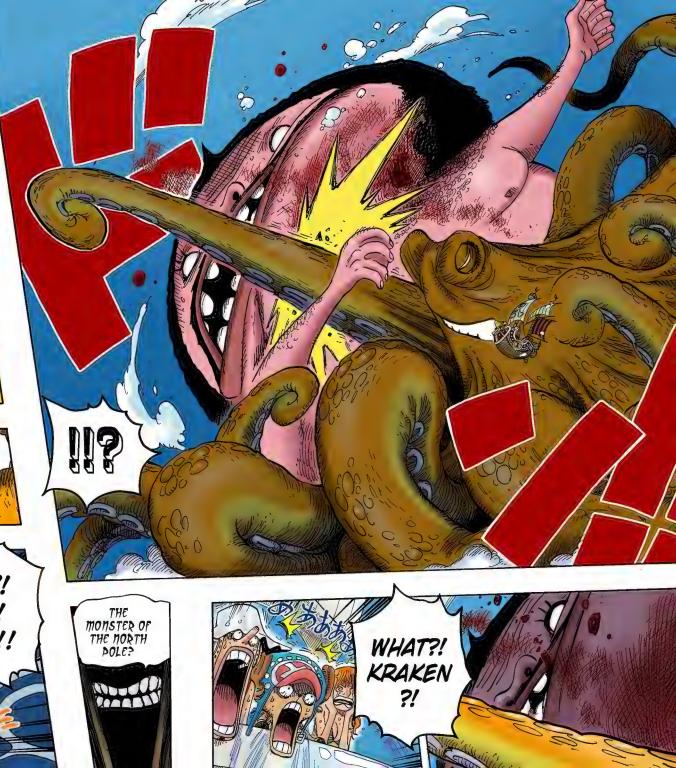

## Chapter 605: THE KRAKEN AND THE PIRATES

### REQUEST: "CHOPPER BEING SKETCHED BY RACCOON DOGS" BY MOSSARI

IT MUST BE HUNDREDS OF YEARS OLD! THE KRAKEN IS A MONSTER THAT APPEARS IN COUNTLESS LEGENDS!

TAKE A GOOD LOOK! BUT YOU DON'T EVEN NEED A GOOD LOOK! IT'S GIGANTIC!!

WHAT ARE THEY THINKING?! ANYONE WOULD RUN AT THE FIRST SIGHT OF THAT THING! I'D BETTER DO SOMETHING TO PROTECT MYSELF! IT WON'T BE HEALTHY to stay aboard this SHIP FOR LONG!

DON'T BE STUPID! CAN'T YOU SEE ALL THE WRECKED SHIPS IT'S HOLDING? YOU WANT TO END UP LIKE THAT ?!